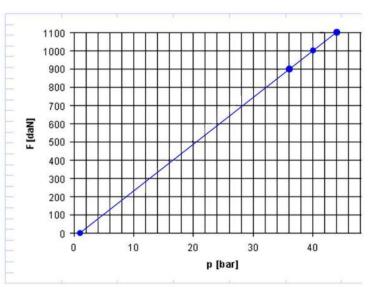

|                                   |
| Connections             |                                   |
|                         |                                   |

| Connections         |                           |
|---------------------|---------------------------|
| Compressed air side | M14x1,5 internal thread   |
| Fastening air jack  | M67,5x1,5 external thread |

The SOBEK Air jack is a component of high-quality and is constructed especially for motorsport. This model has the following technical characteristics:

- integrated shock absorber
- inline spring
- low friction interior contour
- low friction and low wear guides
- extreme compact construction

Annual maintenance is recommended, even though the air jack is largely maintenance-free.



## Technical drawing:

## Force: