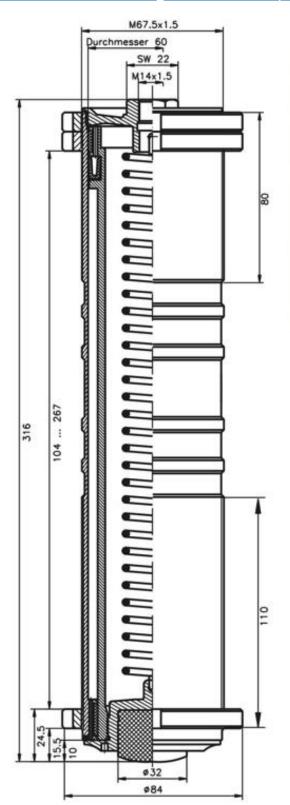

## Air Jack M67.5 Z-Z 0067 0251

Bore size 60 mm, 246 mm stroke

| Specifications          |                                   |
|-------------------------|-----------------------------------|
| Material:               |                                   |
| Housing                 | Material EN-AW 7075               |
| Spring                  | Corrosion resistant steel         |
| Guides                  | High-pressure polyethylene, green |
| Surface                 | GSX anodic oxidation, black       |
| Total length            | 316 mm                            |
| Stroke                  | 246 mm                            |
| Outer diameter          | 67,5 mm                           |
| Weight                  | 1260 g                            |
| Lift capacity           | See diagram                       |
| Max. operating pressure | 40 bar                            |
| Burst pressure          | 100 bar                           |
|                         |                                   |
| Connections             |                                   |
|                         |                                   |

| Connections         |                           |
|---------------------|---------------------------|
| Compressed air side | M14x1,5 internal thread   |
| Fastening air jack  | M67,5x1,5 external thread |

## Technical drawing: