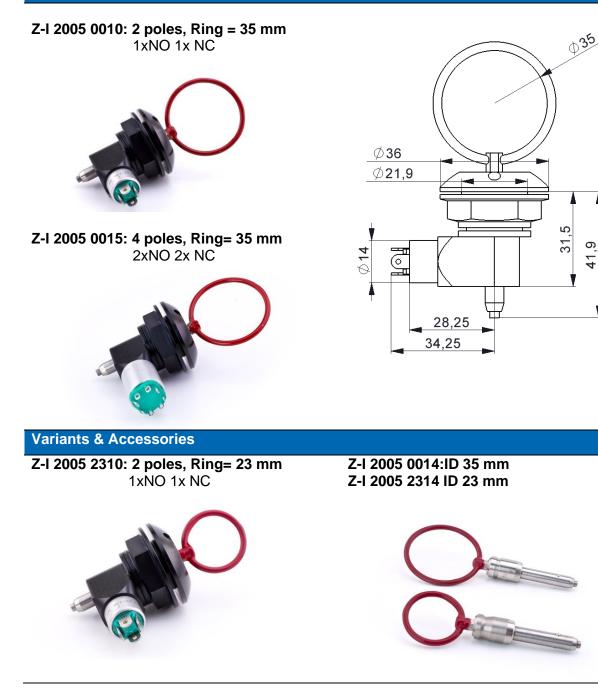

# Standard version:

### FORM

- Weight: 79 g
- Material housing: aluminum EN-AW 7075 •
- Material switch housing: stainless steel

#### FIT

- Application area: interruption of ignition, activation of fire extinguisher
- Resistant to fuel, oil, hydraulic fluid, alcohol, sand, dust, solvent, extinguishant
- Installation: Position variable

# **FUNCTION**

- Switch IP 67 IEC 60529
- Shock 15 g
- Temperature range -40°C to +70°C